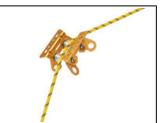

## **ROLLER COASTER**

The ROLLER COASTER protector is designed to help protect a moving rope from abrasion. Reversible, with different frame shapes on either side that allow it to adapt to flat or angled surfaces. Multiple connection holes allow the use of different attachment methods. It's possible to connect multiple modules to better adapt to different types of terrain.

The flat face allows the rope protector to be positioned on a flat area or soft ground.

The angled face allows the rope protector to be installed on a I-beam, square edge, or guardrail.

Multiple connection holes allow for choice of mounting options: 10 or 12 mm bolts, PULSE, COEUR PULSE

It's possible to connect multiple modules with links, carabiners, or even cord, to better adapt to the terrain.

| Short Description | Reversible rope protector on bearings for a moving rope                                                                                                                                                                                                                                                                                                                                                                                                                                                                                                                                                                                                                                                                                                       |  |  |
|-------------------|---------------------------------------------------------------------------------------------------------------------------------------------------------------------------------------------------------------------------------------------------------------------------------------------------------------------------------------------------------------------------------------------------------------------------------------------------------------------------------------------------------------------------------------------------------------------------------------------------------------------------------------------------------------------------------------------------------------------------------------------------------------|--|--|
| Selling Points    | <ul> <li>Reversible protector with two sides to adapt to different situations:</li> <li>Flat face with attachment points, making it possible to position the module on a flat area or soft ground</li> <li>Angled face makes it possible to install the module on an I-beam, square edge, or guardrail</li> <li>Protection on bearings with multiple possible connections:</li> <li>Rollers mounted on sealed ball bearing, providing high-efficiency</li> <li>Multiple connection holes make it possible to use the most suitable mounting option for the terrain: 10 or 12 mm bolts, PULSE, COEUR PULSE</li> <li>Multiple modules can be assembled together with links, carabiners, or even cord</li> <li>Protection for one or two moving ropes</li> </ul> |  |  |
| Specification     | Weight: 470g     Material(s): Steel, aluminum                                                                                                                                                                                                                                                                                                                                                                                                                                                                                                                                                                                                                                                                                                                 |  |  |