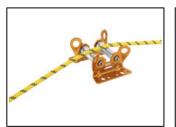

## **ROLLER COASTER**

The ROLLER COASTER protector is designed to help protect a moving rope from abrasion. Reversible, with different frame shapes on either side that allow it to adapt to flat or angled surfaces. Multiple connection holes allow the use of different attachment methods. It's possible to connect multiple modules to better adapt to different types of terrain.

The flat face allows the rope protector to be positioned on a flat area or soft ground.

The angled face allows the rope protector to be installed on a I-beam, square edge, or guardrail.

Multiple connection holes allow for choice of mounting options: 10 or 12 mm bolts, PULSE, COEUR PULSE

It's possible to connect multiple modules with links, carabiners, or even cord, to better adapt to the terrain.

| Short Description | Reversible rope protector on bearings for a moving rope                                                                                                                                                                                                                                                                                                                                                                                                                                                                                                                                                                                                                                                                                                       |  |  |
|-------------------|---------------------------------------------------------------------------------------------------------------------------------------------------------------------------------------------------------------------------------------------------------------------------------------------------------------------------------------------------------------------------------------------------------------------------------------------------------------------------------------------------------------------------------------------------------------------------------------------------------------------------------------------------------------------------------------------------------------------------------------------------------------|--|--|
| Selling Points    | <ul> <li>Reversible protector with two sides to adapt to different situations:</li> <li>Flat face with attachment points, making it possible to position the module on a flat area or soft ground</li> <li>Angled face makes it possible to install the module on an I-beam, square edge, or guardrail</li> <li>Protection on bearings with multiple possible connections:</li> <li>Rollers mounted on sealed ball bearing, providing high-efficiency</li> <li>Multiple connection holes make it possible to use the most suitable mounting option for the terrain: 10 or 12 mm bolts, PULSE, COEUR PULSE</li> <li>Multiple modules can be assembled together with links, carabiners, or even cord</li> <li>Protection for one or two moving ropes</li> </ul> |  |  |
| Specification     | Weight: 470g     Material(s): Steel, aluminum                                                                                                                                                                                                                                                                                                                                                                                                                                                                                                                                                                                                                                                                                                                 |  |  |