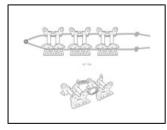

## **ROLLER COASTER**

The ROLLER COASTER protector is designed to help protect a moving rope from abrasion. Reversible, with different frame shapes on either side that allow it to adapt to flat or angled surfaces. Multiple connection holes allow the use of different attachment methods. It's possible to connect multiple modules to better adapt to different types of terrain.

The flat face allows the rope protector to be positioned on a flat area or soft ground.

The angled face allows the rope protector to be installed on a I-beam, square edge, or guardrail.

Multiple connection holes allow for choice of mounting options: 10 or 12 mm bolts, PULSE, COEUR PULSE

It's possible to connect multiple modules with links, carabiners, or even cord, to better adapt to the terrain.

| Short Description | Reversible rope protector on bearings for a moving rope                                                                                                                                                                                                                                                                                                                                                                                                                                                                                                                                                                                                                                                                                                       |  |  |
|-------------------|---------------------------------------------------------------------------------------------------------------------------------------------------------------------------------------------------------------------------------------------------------------------------------------------------------------------------------------------------------------------------------------------------------------------------------------------------------------------------------------------------------------------------------------------------------------------------------------------------------------------------------------------------------------------------------------------------------------------------------------------------------------|--|--|
| Selling Points    | <ul> <li>Reversible protector with two sides to adapt to different situations:</li> <li>Flat face with attachment points, making it possible to position the module on a flat area or soft ground</li> <li>Angled face makes it possible to install the module on an I-beam, square edge, or guardrail</li> <li>Protection on bearings with multiple possible connections:</li> <li>Rollers mounted on sealed ball bearing, providing high-efficiency</li> <li>Multiple connection holes make it possible to use the most suitable mounting option for the terrain: 10 or 12 mm bolts, PULSE, COEUR PULSE</li> <li>Multiple modules can be assembled together with links, carabiners, or even cord</li> <li>Protection for one or two moving ropes</li> </ul> |  |  |
| Specification     | Weight: 470g     Material(s): Steel, aluminum                                                                                                                                                                                                                                                                                                                                                                                                                                                                                                                                                                                                                                                                                                                 |  |  |