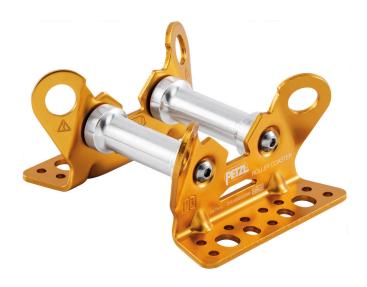

## **ROLLER COASTER**

The ROLLER COASTER protector is designed to help protect a moving rope from abrasion. Reversible, with different frame shapes on either side that allow it to adapt to flat or angled surfaces. Multiple connection holes allow the use of different attachment methods. It's possible to connect multiple modules to better adapt to different types of terrain.

The flat face allows the rope protector to be positioned on a flat area or soft ground.

The angled face allows the rope protector to be installed on a I-beam, square edge, or guardrail.

Multiple connection holes allow for choice of mounting options: 10 or 12 mm bolts, PULSE, COEUR PULSE

It's possible to connect multiple modules with links, carabiners, or even cord, to better adapt to the terrain.

| Short Description | Reversible rope protector on bearings for a moving rope                                                                                                                                                                                                                                                                                                                                                                                                                                                                                                                                                                                                                                                                                                       |  |  |
|-------------------|---------------------------------------------------------------------------------------------------------------------------------------------------------------------------------------------------------------------------------------------------------------------------------------------------------------------------------------------------------------------------------------------------------------------------------------------------------------------------------------------------------------------------------------------------------------------------------------------------------------------------------------------------------------------------------------------------------------------------------------------------------------|--|--|
| Selling Points    | <ul> <li>Reversible protector with two sides to adapt to different situations:</li> <li>Flat face with attachment points, making it possible to position the module on a flat area or soft ground</li> <li>Angled face makes it possible to install the module on an I-beam, square edge, or guardrail</li> <li>Protection on bearings with multiple possible connections:</li> <li>Rollers mounted on sealed ball bearing, providing high-efficiency</li> <li>Multiple connection holes make it possible to use the most suitable mounting option for the terrain: 10 or 12 mm bolts, PULSE, COEUR PULSE</li> <li>Multiple modules can be assembled together with links, carabiners, or even cord</li> <li>Protection for one or two moving ropes</li> </ul> |  |  |
| Specification     | Weight: 470g     Material(s): Steel, aluminum                                                                                                                                                                                                                                                                                                                                                                                                                                                                                                                                                                                                                                                                                                                 |  |  |