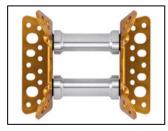

## **ROLLER COASTER**

The ROLLER COASTER protector is designed to help protect a moving rope from abrasion. Reversible, with different frame shapes on either side that allow it to adapt to flat or angled surfaces. Multiple connection holes allow the use of different attachment methods. It's possible to connect multiple modules to better adapt to different types of terrain.

The flat face allows the rope protector to be positioned on a flat area or soft ground.

The angled face allows the rope protector to be installed on a I-beam, square edge, or guardrail.

Multiple connection holes allow for choice of mounting options: 10 or 12 mm bolts, PULSE, COEUR PULSE

It's possible to connect multiple modules with links, carabiners, or even cord, to better adapt to the terrain.

| Short Description | Reversible rope protector on bearings for a moving rope                                                                                                                                                                                                                                                                                                                                                                                                                                                                                                                                                                                                                                                                                                       |  |  |
|-------------------|---------------------------------------------------------------------------------------------------------------------------------------------------------------------------------------------------------------------------------------------------------------------------------------------------------------------------------------------------------------------------------------------------------------------------------------------------------------------------------------------------------------------------------------------------------------------------------------------------------------------------------------------------------------------------------------------------------------------------------------------------------------|--|--|
| Selling Points    | <ul> <li>Reversible protector with two sides to adapt to different situations:</li> <li>Flat face with attachment points, making it possible to position the module on a flat area or soft ground</li> <li>Angled face makes it possible to install the module on an I-beam, square edge, or guardrail</li> <li>Protection on bearings with multiple possible connections:</li> <li>Rollers mounted on sealed ball bearing, providing high-efficiency</li> <li>Multiple connection holes make it possible to use the most suitable mounting option for the terrain: 10 or 12 mm bolts, PULSE, COEUR PULSE</li> <li>Multiple modules can be assembled together with links, carabiners, or even cord</li> <li>Protection for one or two moving ropes</li> </ul> |  |  |
| Specification     | Weight: 470g     Material(s): Steel, aluminum                                                                                                                                                                                                                                                                                                                                                                                                                                                                                                                                                                                                                                                                                                                 |  |  |